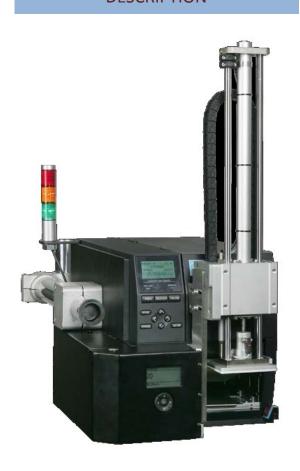

#### **DESCRIPTION**

Print and Apply self-adhesive labels using an application cylinder. Automatic return to product contact. Labels up to 100x150mm. High quality industrial printer with Save Ribbon system (optional). Base with height adjustment by means of a handle. Horizontal or vertical application.