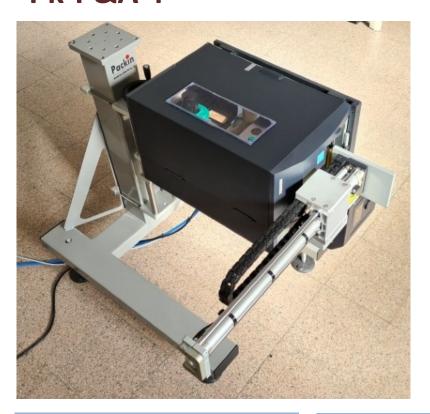

#### **DESCRIPTION**

Print and Apply self-adhesive labels using an application cylinder. Automatic return to product contact. Labels up to 100x150mm. High quality industrial printer with Save Ribbon system (optional). Base with height adjustment by means of a handle. Horizontal or vertical application.